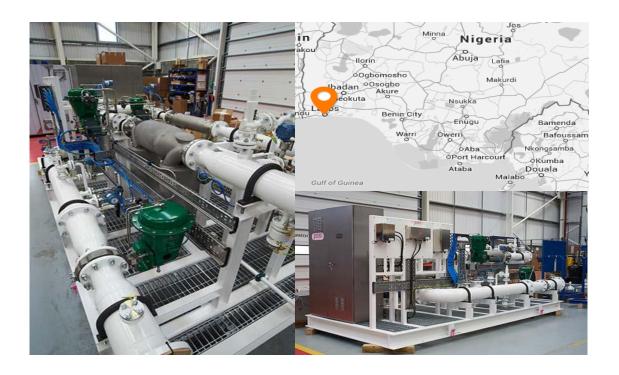

## JISKOOT™ Propane/Butane Blender

**Project Name:** Lagos Terminal Upgrade

Location: Lagos, Nigeria

**End User: NAVGAS** 

Year: 2014/15

**Scope of Application:** LPG Blending system, designed to blend Propane and Butane in differing ratios to produce a stable, consistent LPG for bottling, tanker loading or transmission

**Challenges:** To provide an accurate blend using an RVP analyser to feedback and trim the blend to optimum parameters

**Customer Benefits:** Accurate blending of LPG reduces "Giveaway" of expensive Butane without compromising the quality of the finished product, thereby reducing costs and increasing operator margins.